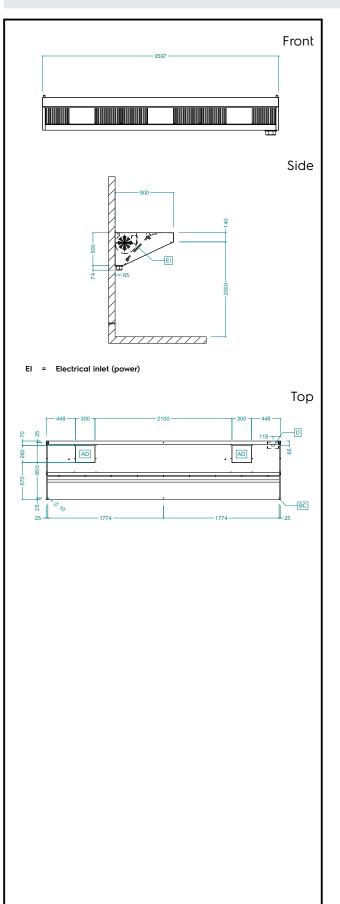

# Electric

| Supply voltage:             |                       |
|-----------------------------|-----------------------|
| 644189 (AMPV936BT)          | 220-240 V/1N ph/50 Hz |
| Total Watts:                | 0.84 kW               |
| Built-in Fan Power:         | 420 W                 |
| Key Information:            |                       |
| External dimensions, Width: | 3600 mm               |

| External dimensions, Width:  | 3600 mm |
|------------------------------|---------|
| External dimensions, Depth:  | 900 mm  |
| External dimensions, Height: | 500 mm  |
| Net weight:                  | 107 kg  |
|                              |         |