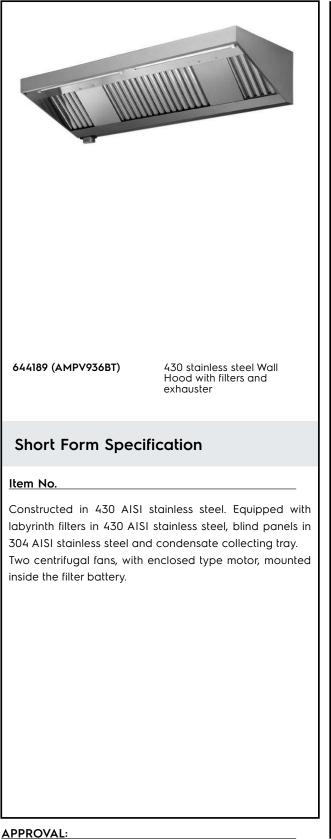

# Electrolux PROFESSIONAL

Ventilation Equipment 430 S/S Wall Hood+Filters+Fan 3600x900mm

| ITEM #       |      |      |
|--------------|------|------|
| MODEL #      |      |      |
| NAME #       |      |      |
| <u>SIS #</u> |      |      |
| AIA #        | <br> | <br> |
|              |      |      |

## Main Features

- External panels with upturned edges to avoid injuries.
- Prearranged for installation of lighting.
- Low noise level.

### Construction

- Eyebolts and screw anchors for ceiling installation.
- Outlet holes are sized in order to minimize drops in pressure.
- 430 AISI stainless steel labyrinth filters easily removable for cleaning.
- Back drain pipe with drain hole to transfer grease into a 304 ÁISI container.
- 304 AISI stainless steel condensation collection tray.
- Labyrinth filters guarantee constant filtration to avoid clogging and to protect against fire.
- 304 AISI stainless steel blind panels for a correct exhaustion.
- Powerful internal fan(s) 550 W.
- Entirely constructed in 430 AISI stainless steel.